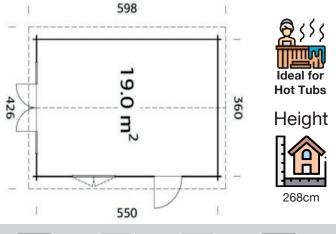

74 x 175.

380 x 570cm

45.9m<sup>3</sup>

19.0m<sup>2</sup>

114 x 186cm

119 x 89cm

19mm

19mm

## **FULL SPECIFICATION**

| CABIN SIZE:     | 380 x 570cm x 268cm   |
|-----------------|-----------------------|
| WALL THICKNESS: | 44mm                  |
| VOLUME:         | 45.9m³                |
| AREA:           | 19.0m²                |
| DOOR OPENING:   | 74 x 175, 114 x 186cm |
| WINDOW OPENING: | 119 x 89cm            |
| FLOORS BOARDS:  | 19mm                  |
| ROOF BOARDS:    | 19mm                  |
| ROOF OVERHANG:  | N/A                   |
| UNDER PLANNING: | No                    |
|                 |                       |