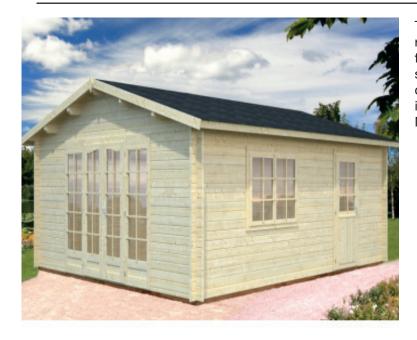

## **NORTH DAKOTA**

The North Dakota delivers outstanding value and stunning relaxation all year round. The garden summerhouse is perfect for an outside office, garden gym or just a simple summerhouse for spending time with the family. The external design and exceptional large interior of the North Dakota will impress anyone. The North Dakota Log Cabin is built from Nordic spruce pine, so stability and sturdiness are ensured.